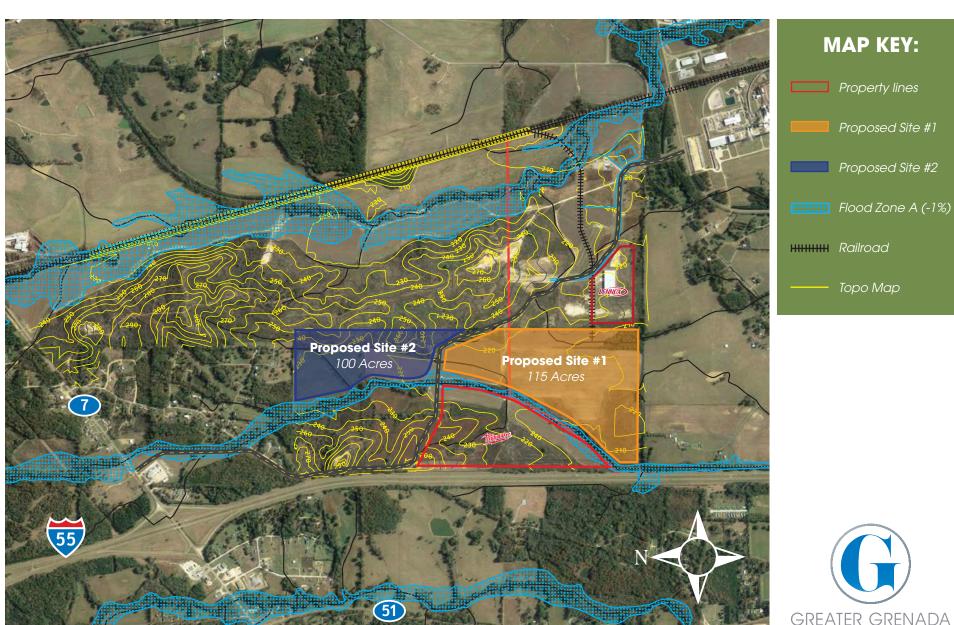

TE #1: 115 Acres

#### **UTILITIES ON SITE:**



GT&Y Utility District

Water



Water/Sewer

Sparklight

LENNOX



**Proposed Site #1** 115 Acres

New Rail Spur

500,000-Gallon Water Tank





## PROPOSED SITE #1: 115 Acres



**UTILITIES ON SITE:** 



### PROPOSED SITE #2: 100 Acres



**UTILITIES ON SITE:** 



# PROPOSED SITE #2: 100 Acres



**UTILITIES ON SITE:** 



# PROPOSED SITES: UTILITIES

8" Waterline

6" Waterline

# **UTILITIES ON SITE:** Gasline Gravity Sewer Underground Communication Sewer Lift Station 12" Gravity Sewer **Proposed Site #1** 115 Acres

Gasline

14" Waterline

6" Force Main

12" Gravity Sewe

Gasline

Sewer Lift Station

500,000-Gallon Elevated Tank & Well

12" Waterline

Proposed Site #2 100 Acres

12" Gravity Sewer



### PROPOSED SITES: FLOOD PLAIN MAP