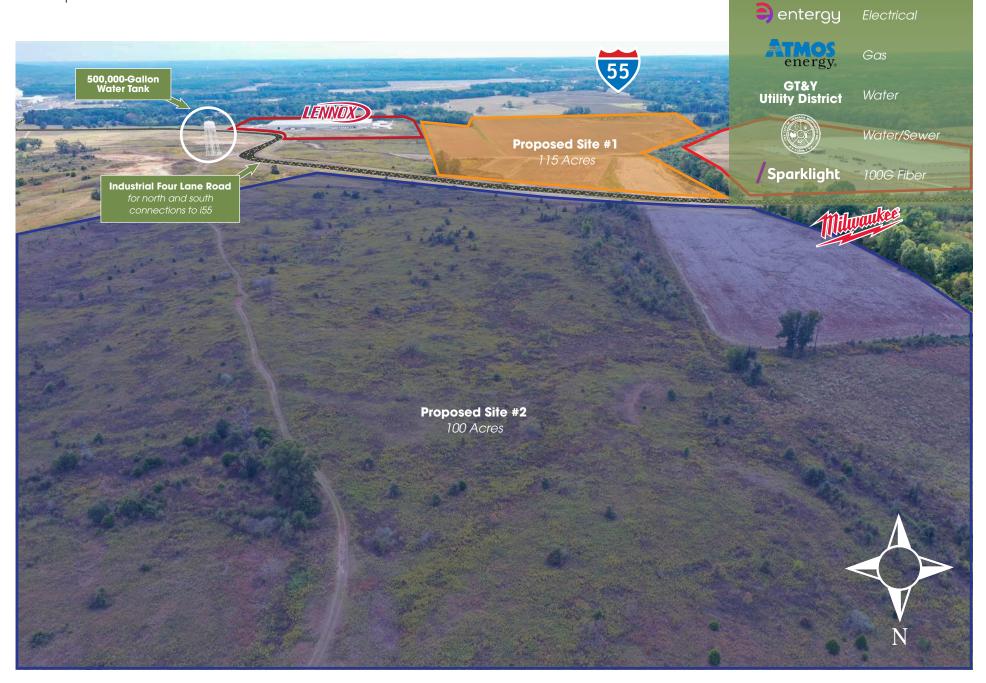

00G Fiber

Proposed Site #1

Proposed Site #2
100 Acres

Grenada Railway Line

KGNF: Grenada Municipal Airport

Milwaukee

55

Industrial Four Lane Road
for north and south



LENNOX

500,000-Gallon Water Tank

# GRENADA, MISSISSIPPI PROPOSED SITES

#### UTILITIES ON SITE:



Electrical



Gas

GT&Y Utility District 0 0.0

Water



Water/Sewer

**Sparklight** 

100G Fiber



Industrial Four Lane Road

Proposed Site #2
100 Acres





### PROPOSED SITE #1: 115 Acres

#### **UTILITIES ON SITE:**



GT&Y Utility District

Water



Water/Sewer

Sparklight

LENNOX



**Proposed Site #1** 115 Acres

New Rail Spur

500,000-Gallon Water Tank





## PROPOSED SITE #1: 115 Acres



**UTILITIES ON SITE:** 



### PROPOSED SITE #2: 100 Acres



**UTILITIES ON SITE:** 



# PROPOSED SITE #2: 100 Acres



**UTILITIES ON SITE:** 



# PROPOSED SITES: UTILITIES

8" Waterline

6" Waterline

# **UTILITIES ON SITE:** Gasline Gravity Sewer Underground Communication Sewer Lift Station 12" Gravity Sewer **Proposed Site #1** 115 Acres

Gasline

14" Waterline

6" Force Main

12" Gravity Sewe

Gasline

Sewer Lift Station

500,000-Gallon Elevated Tank & Well

12" Waterline

Proposed Site #2 100 Acres

12" Gravity Sewer



### PROPOSED SITES: FLOOD PLAIN MAP