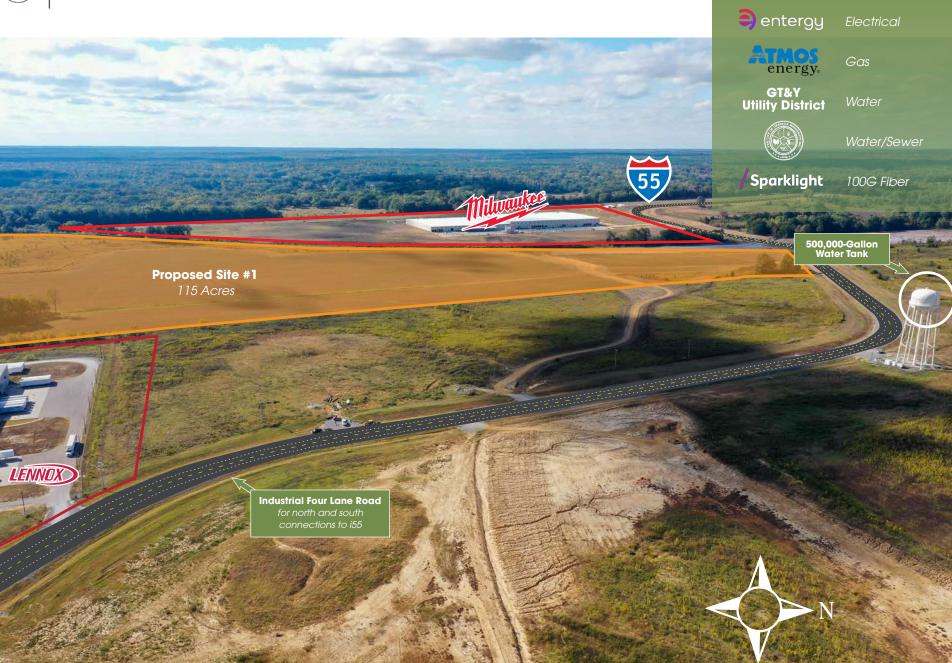

### PROPOSED SITE #1: 115 Acres

## PROPOSED SITE #1: 115 Acres

**UTILITIES ON SITE:** 