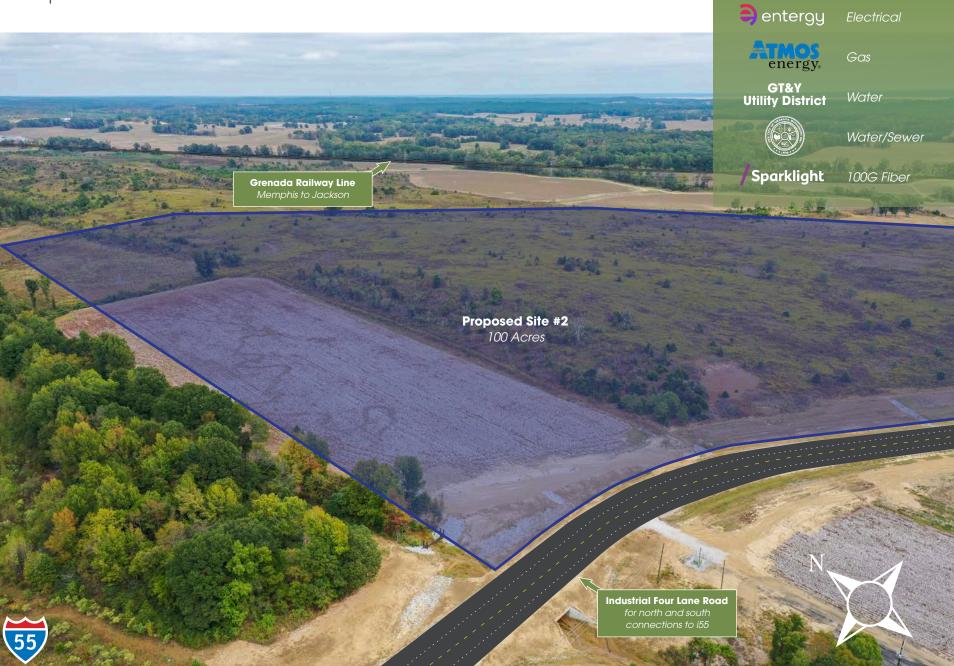

### PROPOSED SITE #2: 100 Acres

**UTILITIES ON SITE:** 

# PROPOSED SITE #2: 100 Acres

**UTILITIES ON SITE:** 