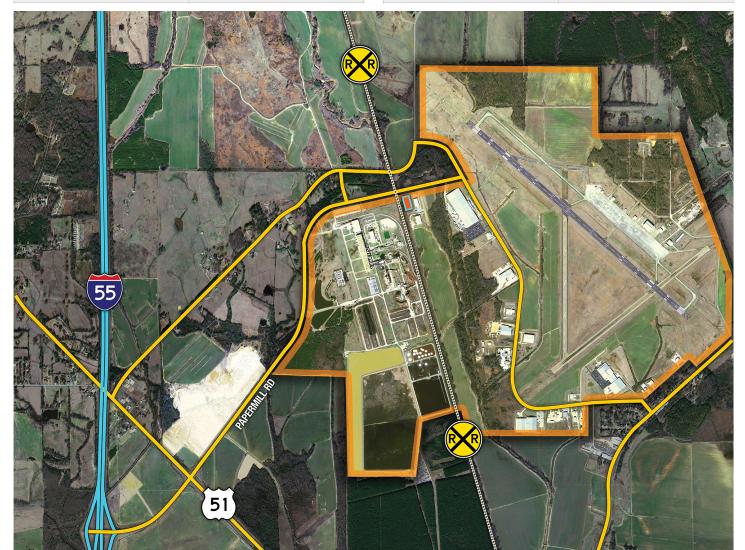

## **870 Acre Air Industrial Park**

| Airport Name 3:                 | Grenada Municipal Airport          |
|---------------------------------|------------------------------------|
| Distance to Airport 3:          | 2 Miles                            |
| Access to Port 1:               | Port of Rosedale                   |
| Distance to Port 1:             | 70 Miles                           |
| Access to Port 2:               | Lowndes County Port                |
| Distance to Port 2:             | 100 Miles                          |
| Access to Port 3:               | Port of Gulfport                   |
| Distance to Port 3:             | 270 Miles                          |
| Access to Rail Service:         | Grenada Railway Short Line         |
| Distance to Rail:               | Adjacent / On Site.                |
| Access to Class I Rail Service: | Connects with 5 Class I Rail Lines |