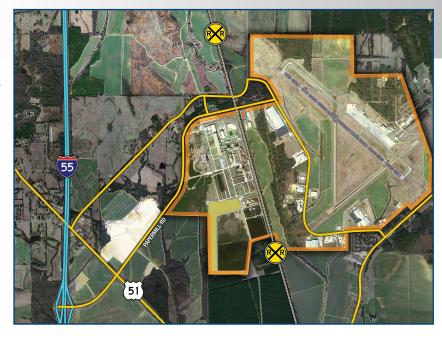

## **870 Acre Air Industrial Park**

| Airport Name 3:                 | Grenada Municipal Airport          |
|---------------------------------|------------------------------------|
| Distance to Airport 3:          | 2 Miles                            |
| Access to Port 1:               | Port of Rosedale                   |
| Distance to Port 1:             | 70 Miles                           |
| Access to Port 2:               | Lowndes County Port                |
| Distance to Port 2:             | 100 Miles                          |
| Access to Port 3:               | Port of Gulfport                   |
| Distance to Port 3:             | 270 Miles                          |
| Access to Rail Service:         | Grenada Railway Short Line         |
| Distance to Rail:               | Adjacent / On Site.                |
| Access to Class I Rail Service: | Connects with 5 Class I Rail Lines |