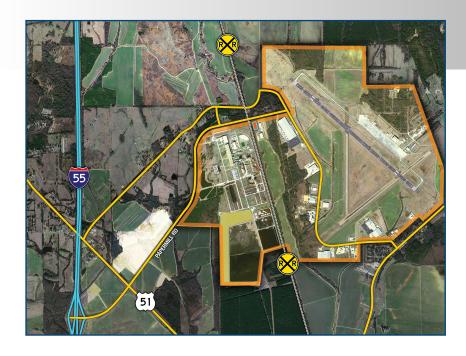

## **2200 Acres of Industrial Park Properties**

| Pricing Terms |     |
|---------------|-----|
| For Sale:     | Yes |

| Geographic / Transportation Information |                |
|-----------------------------------------|----------------|
| Latitude:                               | 33.840117      |
| Longitude:                              | -89.827141     |
| County:                                 | Grenada        |
| Rail Access:                            | Yes            |
| Topography:                             | Flat           |
| Wetlands:                               | None           |
| Foreign Trade Zone:                     | Not Currently. |
| New Market Tax Credit Zone:             | Yes            |

| Geographic / Transportation Information |                 |
|-----------------------------------------|-----------------|
| Phase I Environmental:                  | Yes             |
| Wetland Delineation Study:              | Yes             |
| Archeological Study:                    | Yes             |
| Soil Borings Available:                 | Yes             |
| 4 Lane Highway                          | Flat            |
| Wetlands:                               | None            |
| Foreign Trade Zone:                     | Not Currently.  |
| Interstate Access:                      | Interstate 55   |
| Distance to Interstate:                 | 2.5 Miles       |
| U.S. 4 Lane Highway Access:             | U.S. Highway 51 |
| Distance to U.S. 4 Lane Highway:        | 2.1 Miles       |

| Airport Name 3:                 | Grenada Municipal Airport          |
|---------------------------------|------------------------------------|
| Distance to Airport 3:          | 2 Miles                            |
| Access to Port 1:               | Port of Rosedale                   |
| Distance to Port 1:             | 70 Miles                           |
| Access to Port 2:               | Lowndes County Port                |
| Distance to Port 2:             | 100 Miles                          |
| Access to Port 3:               | Port of Gulfport                   |
| Distance to Port 3:             | 270 Miles                          |
| Access to Rail Service:         | Grenada Railway Short Line         |
| Distance to Rail:               | Adjacent / On Site.                |
| Access to Class I Rail Service: | Connects with 5 Class I Rail Lines |