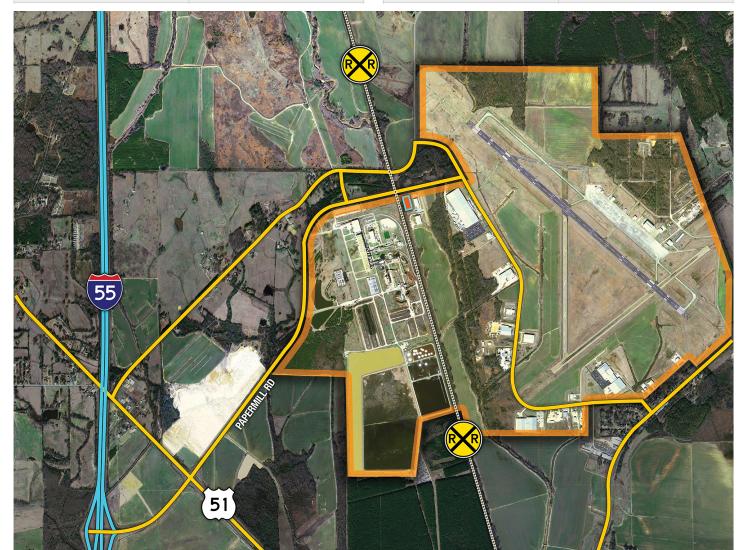

## **2200 Acres of Industrial Park Properties**

| Pricing Terms |     |
|---------------|-----|
| For Sale:     | Yes |

| Geographic / Transportation Information |                |
|-----------------------------------------|----------------|
| Latitude:                               | 33.840117      |
| Longitude:                              | -89.827141     |
| County:                                 | Grenada        |
| Rail Access:                            | Yes            |
| Topography:                             | Flat           |
| Wetlands:                               | None           |
| Foreign Trade Zone:                     | Not Currently. |
| New Market Tax Credit Zone:             | Yes            |

| Geographic / Transportation Information |                 |
|-----------------------------------------|-----------------|
| Phase I Environmental:                  | Yes             |
| Wetland Delineation Study:              | Yes             |
| Archeological Study:                    | Yes             |
| Soil Borings Available:                 | Yes             |
| 4 Lane Highway                          | Flat            |
| Wetlands:                               | None            |
| Foreign Trade Zone:                     | Not Currently.  |
| Interstate Access:                      | Interstate 55   |
| Distance to Interstate:                 | 2.5 Miles       |
| U.S. 4 Lane Highway Access:             | U.S. Highway 51 |
| Distance to U.S. 4 Lane Highway:        | 2.1 Miles       |

| Airport Name 3:                 | Grenada Municipal Airport          |
|---------------------------------|------------------------------------|
| Distance to Airport 3:          | 2 Miles                            |
| Access to Port 1:               | Port of Rosedale                   |
| Distance to Port 1:             | 70 Miles                           |
| Access to Port 2:               | Lowndes County Port                |
| Distance to Port 2:             | 100 Miles                          |
| Access to Port 3:               | Port of Gulfport                   |
| Distance to Port 3:             | 270 Miles                          |
| Access to Rail Service:         | Grenada Railway Short Line         |
| Distance to Rail:               | Adjacent / On Site.                |
| Access to Class I Rail Service: | Connects with 5 Class I Rail Lines |