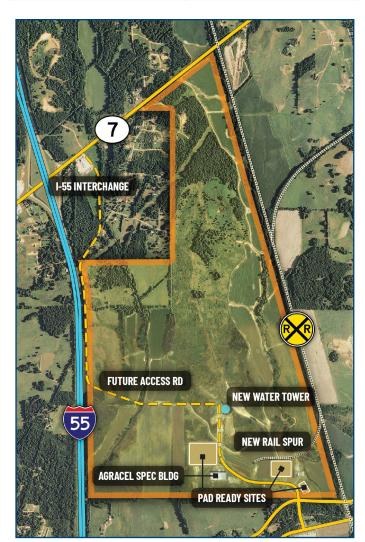

## 1,175 Acre Industrial Park

### **Building Information**

| Land Type:                 | Industrial                 |
|----------------------------|----------------------------|
| Available Acres:           | 1,175 Acres                |
| Total Available Acres:     | As Needed                  |
| Is Contiguous              | Yes                        |
| Expandable:                | Yes                        |
| Site Size:                 | 1,175 Acres                |
| Additional Acreage:        | 500                        |
| Floor Thickness in inches: | NA                         |
| Floor Load Bearing psi :   | NA                         |
| Multi-tenant Building:     | No                         |
| Industrial Park Name:      | Business & Technology Park |
| Zoning:                    | Industrial                 |
| Year built:                | 2016                       |
| Cranes:                    | No                         |
| Maximum Contiguous Space:  | NA                         |
| Ceiling Height (ft):       | NA                         |
|                            |                            |

# Pricing Terms

| Geographic / Transportation Information |                |
|-----------------------------------------|----------------|
| Latitude:                               | 33.840117      |
| Longitude:                              | -89.827141     |
| County:                                 | Grenada        |
| Rail Access:                            | Yes            |
| Topography:                             | Flat           |
| Wetlands:                               | None           |
| Foreign Trade Zone:                     | Not Currently. |
| New Market Tax Credit Zone:             | Yes            |

Yes

For Lease:

| Geographic / Transportation Information |                 |
|-----------------------------------------|-----------------|
| Phase I Environmental:                  | Yes             |
| Wetland Delineation Study:              | Yes             |
| Archeological Study:                    | Yes             |
| Soil Borings Available:                 | Yes             |
| 4 Lane Highway                          | Flat            |
| Wetlands:                               | None            |
| Foreign Trade Zone:                     | Not Currently.  |
| Interstate Access:                      | Interstate 55   |
| Distance to Interstate:                 | 2.5 Miles       |
| U.S. 4 Lane Highway Access:             | U.S. Highway 51 |
| Distance to U.S. 4 Lane Highway:        | 2.1 Miles       |

| Airport Name 3:                 | Grenada Municipal Airport          |
|---------------------------------|------------------------------------|
| Distance to Airport 3:          | 2 Miles                            |
| Access to Port 1:               | Port of Rosedale                   |
| Distance to Port 1:             | 70 Miles                           |
| Access to Port 2:               | Lowndes County Port                |
| Distance to Port 2:             | 100 Miles                          |
| Access to Port 3:               | Port of Gulfport                   |
| Distance to Port 3:             | 270 Miles                          |
| Access to Rail Service:         | Grenada Railway Short Line         |
| Distance to Rail:               | Adjacent / On Site.                |
| Access to Class I Rail Service: | Connects with 5 Class I Rail Lines |